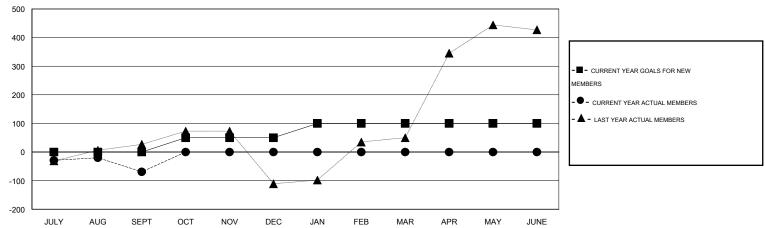

#### GOALS AND ACTUAL MEMBERS CUMULATIVE

| DROPPED CLUBS: 1      |     | 15 CLUBS OF 76 ADDED 1 OR MORE | GENDER DISTRIBUTION  |                |       |
|-----------------------|-----|--------------------------------|----------------------|----------------|-------|
|                       |     | NEW MEMBERS                    | MALE                 | 1,916 (70.49%) |       |
| DROPPED MEMBERS       |     |                                | FEMALE               | 802 (29.51%)   |       |
| STOLL ES INCINISCI (C |     |                                |                      |                |       |
| DECEASED              | 2   | CLICK HERE FOR HEALTH          |                      |                | 1,131 |
| CLUB CANCELLED        | 45  | ASSESSMENT DATA                | FAMILY UNIT MEMBERS  |                | ,     |
| OTHER                 | 64  |                                | HEAD OF HOUSEHOLD    |                | 504   |
| TOTAL                 | 111 |                                | NON-HEAD OF HOUSEHOL | _D             | 627   |

## GMT: V S Kukreja LOCATION INDIA GMT CA 6

|               |                  | Clubs            |                  |                  | Members               |                    |                                     |                    |                  |  |
|---------------|------------------|------------------|------------------|------------------|-----------------------|--------------------|-------------------------------------|--------------------|------------------|--|
|               | RESUL            | TS FOR 2015-2016 |                  |                  | RESULTS FOR 2015-2016 |                    |                                     |                    |                  |  |
| QUARTER       | NEW CLUB<br>GOAL | NEW CLUBS        | DROPPED<br>CLUBS | NET<br>GAIN/LOSS | QUARTER               | NEW MEMBER<br>GOAL | CHARTER AND<br>NEW MEMBERS<br>ADDED | DROPPED<br>MEMBERS | NET<br>GAIN/LOSS |  |
| JULY/AUG/SEPT | 0                | 0                | 1                | -1               | JULY/AUG/SEPT         | 0                  | 42                                  | 111                | -69              |  |
| OCT/NOV/DEC   | 1                | 0                | 0                | 0                | OCT/NOV/DEC           | 50                 | 0                                   | 0                  | 0                |  |
| JAN/FEB/MAR   | 1                | 0                | 0                | 0                | JAN/FEB/MAR           | 50                 | 0                                   | 0                  | 0                |  |
| APR/MAY/JUNE  | 0                | 0                | 0                | 0                | APR/MAY/JUNE          | 0                  | 0                                   | 0                  | 0                |  |