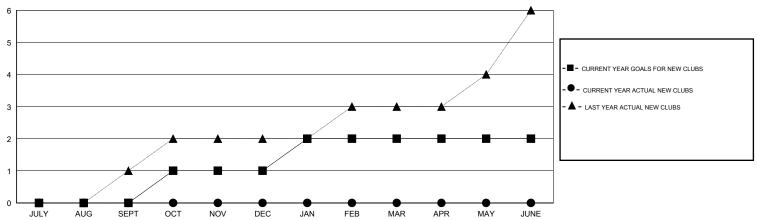

#### GOALS AND ACTUAL NEW CLUBS CUMULATIVE

## GMT: V S Kukreja LOCATION INDIA GMT CA 6

|               |                  | Clubs            |                  |                  | Members               |                    |                                     |                    |                  |  |
|---------------|------------------|------------------|------------------|------------------|-----------------------|--------------------|-------------------------------------|--------------------|------------------|--|
|               | RESUL            | TS FOR 2015-2016 |                  |                  | RESULTS FOR 2015-2016 |                    |                                     |                    |                  |  |
| QUARTER       | NEW CLUB<br>GOAL | NEW CLUBS        | DROPPED<br>CLUBS | NET<br>GAIN/LOSS | QUARTER               | NEW MEMBER<br>GOAL | CHARTER AND<br>NEW MEMBERS<br>ADDED | DROPPED<br>MEMBERS | NET<br>GAIN/LOSS |  |
| JULY/AUG/SEPT | 0                | 0                | 1                | -1               | JULY/AUG/SEPT         | 0                  | 42                                  | 111                | -69              |  |
| OCT/NOV/DEC   | 1                | 0                | 0                | 0                | OCT/NOV/DEC           | 50                 | 0                                   | 0                  | 0                |  |
| JAN/FEB/MAR   | 1                | 0                | 0                | 0                | JAN/FEB/MAR           | 50                 | 0                                   | 0                  | 0                |  |
| APR/MAY/JUNE  | 0                | 0                | 0                | 0                | APR/MAY/JUNE          | 0                  | 0                                   | 0                  | 0                |  |